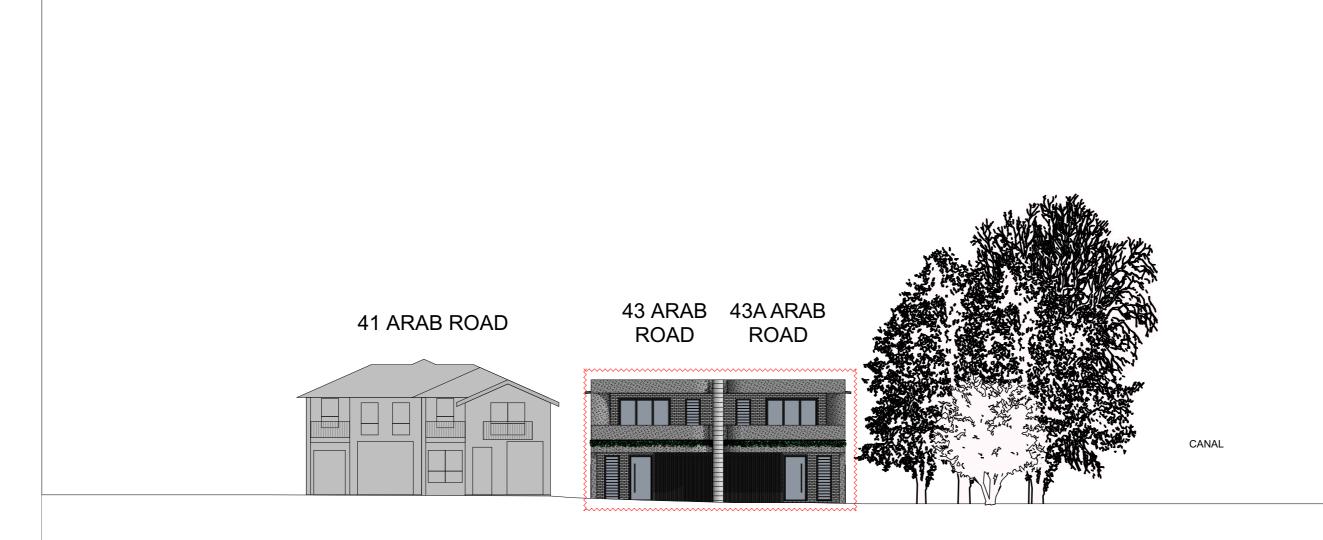

Streetscape

**LEGEND** 

SINK REDUCED LEVEL

REDUCED LEVEL
SIO STOVE/OVEN COOKTOP
(SA) SMOKE ALARM
W WASHING MACHINE
D DRYER
F FRIDGE
DW DISHWASHER
(6P) DOWNPIPE
TO.R TOP OF POOF
T.O.P TOP OF PARAPET
B.I.R BUILD IN ROBE
WI.R WALK IN ROBE
WATER FLOW DIRECTION
X° ROOF PITCH
(FW) FLOOR WASTE
LIC LINEN CUPBOARD
P.O.S PRIVATE OPEN SPACE
LP LIGHT POLE

BUILDING DESIGNERS
ASSOCIATION OF AUSTRALIA

міск

Project Name DUAL OCCUPANCY

At 43 ARAB RD, PADSTOW

1:200 Project No: **J0450** 

06